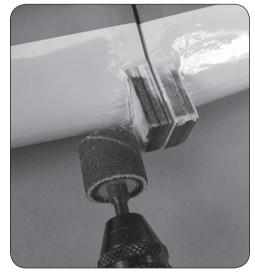

For removal of a small amount of material from the tab sanding is recommended.

For removal of a larger thickness of material a #11 blade can be used. **CAUTION:** Be careful not to cut through too much material. Sanding is recommended to finish removing material from the tabs.