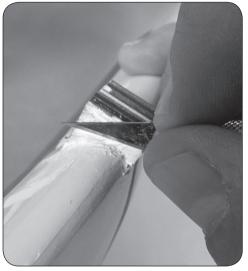

For removal of a small amount of material from the tab sanding is recommended.

For removal of a larger thickness of material a #11 blade can be used. **CAUTION:** Be careful not to cut through too much material. Sanding is recommended to finish removing material from the tabs.