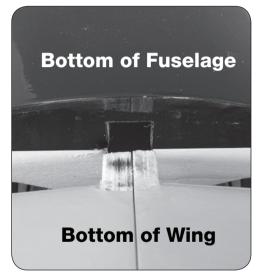

## MANUAL ADDENDUM

Before starting on **Step 5 on Page 7** of the manual, it may be necessary to test fit the front wing tabs into the former.

If the tabs are too wide for the opening in the former as shown above it will be necessary to remove material from the wider of the two wing tabs.

Test fit the tabs into the former. If proper fit is achieved, proceed with **Step 5**.